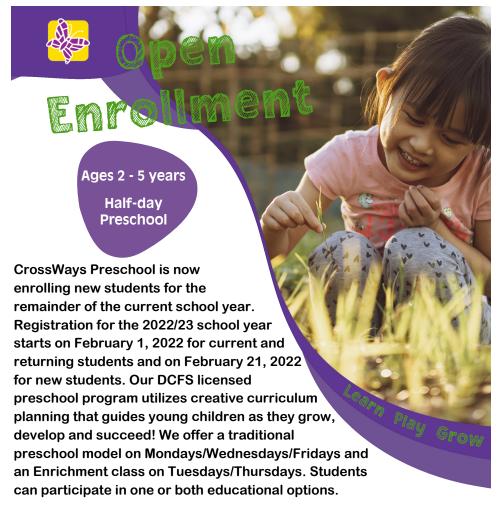

Daily large motor activities, hands-on learning, engaging experiences, social emotional conversations, outdoor play, Kindergarten preparedness, and much more!

Our caring and qualified staff follows up-to-date Covid-19 procedures.

New Students qualify for waived registration if enrolled by March 15.

## CrossWays Preschool

at Holy Cross Lutheran Church
1151 N St. Mary's Road, Libertyville, IL 60048
(847) 367-4367
crossways@holycrosschurch.org
cpreschool.org

Daily large motor activities, hands-on learning, engaging experiences, social emotional conversations, outdoor play, Kindergarten preparedness, and much more!

Our caring and qualified staff follows up-to-date Covid-19 procedures.

New Students qualify for waived registration if enrolled by March 15.