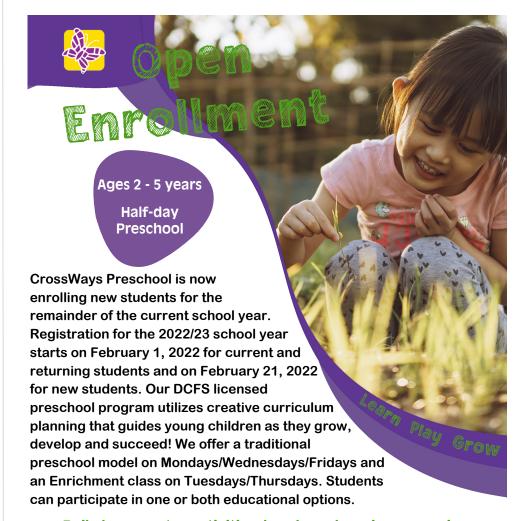

Daily large motor activities, hands-on learning, engaging experiences, social emotional conversations, outdoor play, Kindergarten preparedness, and much more!

Our caring and qualified staff follows up-to-date Covid-19 procedures.

New Students qualify for waived registration if enrolled by March 15.

## CrossWays Preschool

at Holy Cross Lutheran Church
1151 N St. Mary's Road, Libertyville, IL 60048
(847) 367-4367
crossways@holycrosschurch.org
cpreschool.org

Daily large motor activities, hands-on learning, engaging experiences, social emotional conversations, outdoor play, Kindergarten preparedness, and much more!

Our caring and qualified staff follows up-to-date Covid-19 procedures.

New Students qualify for waived registration if enrolled by March 15.